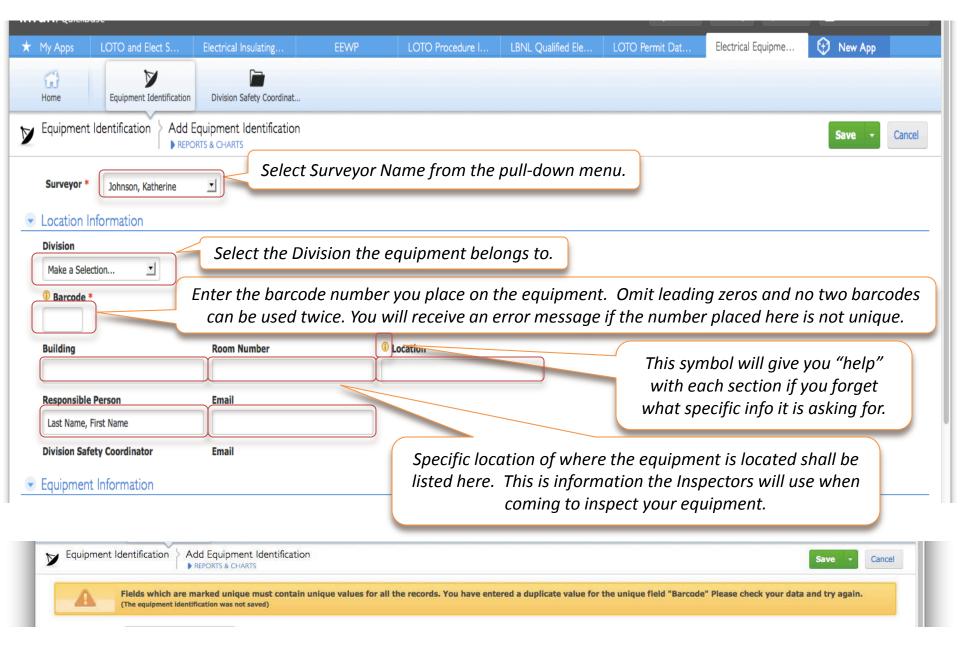

# Home Page (Dashboard)

| ★ My Apps                                                         | LOTO and I                                                                         | Elect S    | Elec          | trical Insulatir | ıg      | EE       | WP             | LO       | TO Proced            | ure I             | LBNL Qua          | lified Ele    | LOTO         | Permit | Dat E             | lectrical Equipm         | ne 🤃            | New App            |           |
|-------------------------------------------------------------------|------------------------------------------------------------------------------------|------------|---------------|------------------|---------|----------|----------------|----------|----------------------|-------------------|-------------------|---------------|--------------|--------|-------------------|--------------------------|-----------------|--------------------|-----------|
|                                                                   | 1                                                                                  |            |               |                  |         |          |                |          |                      |                   |                   |               |              |        |                   |                          |                 |                    |           |
| Home                                                              | Equipment                                                                          | Identifica | ation Di      | vision Safety Co | ordinat |          |                |          |                      |                   |                   |               |              |        |                   |                          |                 |                    |           |
| Blectrical E                                                      | quipme                                                                             | coectio    | on Databa     | se > Hom         | e Page  |          |                |          |                      |                   |                   |               |              |        |                   |                          | Umport/Ex       | port 🛛 🖶 Print thi | is page   |
|                                                                   | Your homepage will display Equipment Add Equipment Identification                  |            |               |                  |         |          |                |          |                      |                   |                   |               |              |        |                   |                          |                 |                    |           |
| 👻 Equipment Ide                                                   | Equipment Ident Surveys for which you are listed as                                |            |               |                  |         |          |                |          |                      |                   |                   |               |              |        |                   |                          |                 |                    |           |
| Aging Report: 12     Welcome Equipment Surveyors!                 |                                                                                    |            |               |                  |         |          |                |          |                      |                   |                   |               |              |        |                   |                          |                 |                    |           |
| All Failed Equipment                                              |                                                                                    |            |               |                  |         |          |                |          |                      |                   |                   |               |              |        |                   |                          |                 |                    |           |
| Division. Electrical Equipment Inspection Program (EEIP) Database |                                                                                    |            |               |                  |         |          |                |          |                      |                   |                   |               |              |        |                   |                          |                 |                    |           |
| <ul> <li>ALS FY09-10 Pa<br/>Non-referenced</li> </ul>             |                                                                                    |            |               |                  |         |          |                |          |                      |                   |                   |               |              |        |                   |                          |                 |                    |           |
| <ul> <li>Conditional B6</li> </ul>                                |                                                                                    |            | My Sur        | rveys            |         |          |                |          |                      |                   |                   |               |              |        |                   |                          |                 |                    |           |
| <ul> <li>Divison High Pr</li> </ul>                               |                                                                                    |            | /             | ,                |         |          | 1.5.           |          |                      |                   |                   |               |              |        |                   |                          |                 |                    |           |
| <ul> <li>Equipment Typ</li> <li>EEIP Overall st</li> </ul>        | Equipment Type Full Report   Grid Edit   Email   More V   Equipment Identification |            |               |                  |         |          |                |          |                      |                   |                   |               |              |        | <b>a</b> 1        |                          |                 |                    |           |
| <ul> <li>EEIP Overall St</li> <li>EEIP Overall St</li> </ul>      |                                                                                    |            |               | Status           | Barcode | Building | Room<br>Number | Location | Responsibl<br>Person | e Resp.<br>Person | Equipment<br>Name | Risk<br>Group | Manufacturer | Model  | Equipment<br>Type | Operating<br>Environment | Attachment<br>I | Date               | e Created |
| Division                                                          |                                                                                    |            |               | _                |         |          |                |          |                      | email             |                   |               |              |        |                   |                          |                 |                    |           |
| <ul> <li>FY13 - YTD High</li> </ul>                               | gh Risk                                                                            |            | 10            | Uninspected      | 1       |          |                |          | Last Name            | e,                |                   | Low           |              |        | Commercially      | Indoor Dry               |                 | 04-25-2013 01:03 F | PM (PDT)  |
| Inspections FY13 - YTD Hid                                        | ah Risk                                                                            |            | <u> </u>      |                  |         |          |                |          | First Name           | 2                 |                   |               |              |        | made, 120V        |                          |                 |                    |           |
| Inspections (G                                                    | raph)                                                                              |            | $\rightarrow$ |                  |         |          |                |          |                      |                   |                   |               |              |        | plug-in           |                          |                 |                    |           |
| <ul> <li>FY13 - YTD High</li> </ul>                               |                                                                                    |            | / `           |                  |         |          |                |          |                      |                   |                   |               |              |        |                   |                          |                 |                    |           |
| Inspections by<br>(Graph)                                         | category                                                                           | Clic       | -k tho        | "penc            | il" (o  | dit)     |                |          |                      |                   |                   |               |              |        |                   |                          |                 |                    |           |
| FY13 - YTD Hig                                                    |                                                                                    |            |               | •                | •       | •        |                |          |                      |                   |                   |               |              |        |                   |                          |                 |                    |           |
| <ul> <li>Inspections by</li> <li>FY13 - YTD Hid</li> </ul>        |                                                                                    | or '       | "eye"         | (view)           | icon    | to       |                |          |                      |                   |                   |               |              |        |                   |                          |                 |                    |           |
| Inspections by                                                    |                                                                                    | odi        | + or w        | iouu no          | rmit    |          |                |          |                      |                   |                   |               |              |        |                   |                          |                 |                    |           |
| (Graph)                                                           |                                                                                    | eui        |               | iew pe           |         |          |                |          |                      |                   |                   |               |              |        |                   |                          |                 |                    |           |
| <ul> <li>FY13 - YTD Hig<br/>Inspections by</li> </ul>             |                                                                                    | -          |               |                  |         | -        |                |          |                      |                   |                   |               |              |        |                   |                          |                 |                    |           |
| type                                                              | equipment                                                                          |            |               |                  |         |          |                |          |                      |                   |                   |               |              |        |                   |                          |                 |                    |           |
| <ul> <li>High Risk Equip</li> </ul>                               | pment                                                                              |            |               |                  |         |          |                |          |                      |                   |                   |               |              |        |                   |                          |                 |                    |           |
| My Surveys                                                        |                                                                                    |            |               |                  |         |          |                |          |                      |                   |                   |               |              |        |                   |                          |                 |                    |           |
| Make you                                                          | r upgrade                                                                          | e to th    | ne new        | QuickBa          | se a su | ccess!   |                |          |                      |                   |                   |               |              |        |                   |                          |                 |                    |           |
|                                                                   |                                                                                    |            |               |                  |         |          |                |          |                      |                   |                   |               |              |        |                   |                          |                 |                    |           |

### Creating a new Survey

| My Apps     LOTO and Elect       Image: State St |            | ilectrical Insulating |           | EEWP           |          | LOTO Procedu          | ure I LB              | NL Qualified El   | e LC          | DTO Pe   |            | this bu<br>Survey. | tton to ir               | nitiate a       |                 |
|--------------------------------------------------------------------------------------------------------------------------------------------------------------------------------------------------------------------------------------------------------------------------------------------------------------------------------------------------------------------------------------------------------------------------------------------------------------------------------------------------------------------------------------------------------------------------------------------------------------------------------------------------------------------------------------------------------------------------------------------------------------------------------------------------------------------------------------------------------------------------------------------------------------------------------------------------------------------------------------------------------------------------------------------------------------------------------------------------------------------------------------------------------------------------------------------------------------------------------------------------------------------------------------------------------------------------------------------------------------------------------------------------------------------------------------------------------------------------------------------------------------------------------------------------------------------------------------------------------------------------------------------------------------------------------------------------------------------------------------------------------------------------------------------------------------------------------------------------------------------------------------------------------------------------------------------------------------------------------------------------------------------------------------------------------------------------------|------------|-----------------------|-----------|----------------|----------|-----------------------|-----------------------|-------------------|---------------|----------|------------|--------------------|--------------------------|-----------------|-----------------|
| Electrical Equipment Inspe                                                                                                                                                                                                                                                                                                                                                                                                                                                                                                                                                                                                                                                                                                                                                                                                                                                                                                                                                                                                                                                                                                                                                                                                                                                                                                                                                                                                                                                                                                                                                                                                                                                                                                                                                                                                                                                                                                                                                                                                                                                     | ction Data | base > Home           | Page      |                |          |                       |                       |                   |               |          |            |                    | Import/Ex                | kport 📑 Prin    | t this page     |
| Equipment Identification                                                                                                                                                                                                                                                                                                                                                                                                                                                                                                                                                                                                                                                                                                                                                                                                                                                                                                                                                                                                                                                                                                                                                                                                                                                                                                                                                                                                                                                                                                                                                                                                                                                                                                                                                                                                                                                                                                                                                                                                                                                       |            |                       |           |                |          |                       |                       |                   |               |          |            |                    | Add Eq                   | uipment Ident   | ification       |
| <ul> <li>Aging Report: 120+ days<br/>since inspection</li> <li>All Failed Equipment by<br/>Division.</li> <li>ALS FY09-10 Pass:<br/>Non-referenced/Referenced</li> <li>Conditional B6 Inverpower</li> <li>My Surveys</li> </ul>                                                                                                                                                                                                                                                                                                                                                                                                                                                                                                                                                                                                                                                                                                                                                                                                                                                                                                                                                                                                                                                                                                                                                                                                                                                                                                                                                                                                                                                                                                                                                                                                                                                                                                                                                                                                                                                |            |                       |           |                |          |                       |                       |                   |               |          |            |                    |                          |                 |                 |
| <ul> <li>Divison High Priority By<br/>Equipment Type</li> </ul>                                                                                                                                                                                                                                                                                                                                                                                                                                                                                                                                                                                                                                                                                                                                                                                                                                                                                                                                                                                                                                                                                                                                                                                                                                                                                                                                                                                                                                                                                                                                                                                                                                                                                                                                                                                                                                                                                                                                                                                                                | Full Rep   | ort   Grid Edit   E   | mail   Mo | re 🔻 No        | results  |                       |                       |                   |               |          |            |                    |                          |                 |                 |
| EEIP Overall status     EEIP Overall Status by                                                                                                                                                                                                                                                                                                                                                                                                                                                                                                                                                                                                                                                                                                                                                                                                                                                                                                                                                                                                                                                                                                                                                                                                                                                                                                                                                                                                                                                                                                                                                                                                                                                                                                                                                                                                                                                                                                                                                                                                                                 |            | Status Barcode        | Building  | Room<br>Number | Location | Responsible<br>Person | Resp. Person<br>email | Equipment<br>Name | Risk<br>Group | Manufact | urer Model | Equipment<br>Type  | Operating<br>Environment | Attachment<br>I | Date<br>Created |
| Division<br>FY13 - YTD High Risk<br>Inspections<br>FY13 - YTD High Risk<br>Inspections (Graph)<br>FY13 - YTD High Risk<br>Inspections by category<br>(Graph)<br>FY13 - YTD High Risk<br>Inspections by division                                                                                                                                                                                                                                                                                                                                                                                                                                                                                                                                                                                                                                                                                                                                                                                                                                                                                                                                                                                                                                                                                                                                                                                                                                                                                                                                                                                                                                                                                                                                                                                                                                                                                                                                                                                                                                                                | No equi    | ipment identification | 1 found   |                |          |                       |                       |                   |               |          |            |                    |                          |                 |                 |

#### 10/18/2013

Save Cancel Scroll up to the Enter as much information from top of the page. the equipment as you can. your application or Equipment Information Commercially made, 120V plug-in Commercially made, 208V Serial No. (Optional) Equipment Name Manufacturer Model Other commercially made equip. LBNL made Other custom made Equipment Type \* Powered rack Indicate the the operating -Commercially made, 120V plug-in Powered bench environment of the equipment Operating Environment \* System/Assembly (i.e., indoor, outdoor, etc.) Indoor Dry • Other similar markings Other equipment markings \* If the equipment has a marking, but it is NOT a listed NRTL Unmarked marking (i.e., CE, Non-approved CSA or UL), this pull down box System Assembly/Multiple Equipment Risk Group \* should indicate that and the unacceptable label shall be • described in the comments box. Comments - 120 VAC equipment built to CE, CSA or similar Explain any concerns you might have about the equipment, any special foreign standard characteristics about the equipment, list the equipment type and any non NRTL - Any CSA Equipment identical to equipment markings it might have on it. already inspected (same make & model). Attachments - Equipment from You can add up to 8 designated trusted \*\*Please limit file size <300KB manufacturers attachments Add Another Attachment Attachment 1 Browse... Medium: >208 VAC Attach the medium resolution picture equipment built to CE or of the front and back of the equipment similar foreign standard that you took in the field. *High: All other equipment* not low or medium.