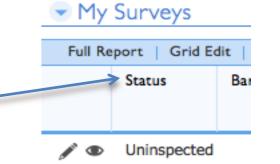

# Home Page (Dashboard)

| ★ My Apps                                                         | LOTO and I                                                                         | Elect S    | Elec          | trical Insulatir | ıg      | EE       | WP             | LO       | TO Proced            | ure I             | LBNL Qua          | lified Ele    | LOTO         | Permit | Dat E             | lectrical Equipm         | ne 🤃            | New App            |           |
|-------------------------------------------------------------------|------------------------------------------------------------------------------------|------------|---------------|------------------|---------|----------|----------------|----------|----------------------|-------------------|-------------------|---------------|--------------|--------|-------------------|--------------------------|-----------------|--------------------|-----------|
|                                                                   | 1                                                                                  |            |               |                  |         |          |                |          |                      |                   |                   |               |              |        |                   |                          |                 |                    |           |
| Home                                                              | Equipment                                                                          | Identifica | ation Di      | vision Safety Co | ordinat |          |                |          |                      |                   |                   |               |              |        |                   |                          |                 |                    |           |
| Blectrical E                                                      | quipme                                                                             | coectio    | on Databa     | se > Hom         | e Page  |          |                |          |                      |                   |                   |               |              |        |                   |                          | Umport/Ex       | port 🛛 🖶 Print thi | is page   |
|                                                                   | Your homepage will display Equipment Add Equipment Identification                  |            |               |                  |         |          |                |          |                      |                   |                   |               |              |        |                   |                          |                 |                    |           |
| 👻 Equipment Ide                                                   | Equipment Ident Surveys for which you are listed as                                |            |               |                  |         |          |                |          |                      |                   |                   |               |              |        |                   |                          |                 |                    |           |
| Aging Report: 12     Welcome Equipment Surveyors!                 |                                                                                    |            |               |                  |         |          |                |          |                      |                   |                   |               |              |        |                   |                          |                 |                    |           |
| All Failed Equipment                                              |                                                                                    |            |               |                  |         |          |                |          |                      |                   |                   |               |              |        |                   |                          |                 |                    |           |
| Division. Electrical Equipment Inspection Program (EEIP) Database |                                                                                    |            |               |                  |         |          |                |          |                      |                   |                   |               |              |        |                   |                          |                 |                    |           |
| <ul> <li>ALS FY09-10 Pa<br/>Non-referenced</li> </ul>             |                                                                                    |            |               |                  |         |          |                |          |                      |                   |                   |               |              |        |                   |                          |                 |                    |           |
| <ul> <li>Conditional B6</li> </ul>                                |                                                                                    |            | My Sur        | rveys            |         |          |                |          |                      |                   |                   |               |              |        |                   |                          |                 |                    |           |
| <ul> <li>Divison High Pr</li> </ul>                               |                                                                                    |            | /             | ,                |         |          | 1.5.           |          |                      |                   |                   |               |              |        |                   |                          |                 |                    |           |
| <ul> <li>Equipment Typ</li> <li>EEIP Overall st</li> </ul>        | Equipment Type Full Report   Grid Edit   Email   More V   Equipment Identification |            |               |                  |         |          |                |          |                      |                   |                   |               |              |        | <b>a</b> 1        |                          |                 |                    |           |
| <ul> <li>EEIP Overall St</li> <li>EEIP Overall St</li> </ul>      |                                                                                    |            |               | Status           | Barcode | Building | Room<br>Number | Location | Responsibl<br>Person | e Resp.<br>Person | Equipment<br>Name | Risk<br>Group | Manufacturer | Model  | Equipment<br>Type | Operating<br>Environment | Attachment<br>I | Date               | e Created |
| Division                                                          |                                                                                    |            |               | _                |         |          |                |          |                      | email             |                   |               |              |        |                   |                          |                 |                    |           |
| <ul> <li>FY13 - YTD High</li> </ul>                               | gh Risk                                                                            |            | 10            | Uninspected      | 1       |          |                |          | Last Name            | e,                |                   | Low           |              |        | Commercially      | Indoor Dry               |                 | 04-25-2013 01:03 F | PM (PDT)  |
| Inspections FY13 - YTD Hid                                        | ah Risk                                                                            |            | <u> </u>      |                  |         |          |                |          | First Name           | 2                 |                   |               |              |        | made, 120V        |                          |                 |                    |           |
| Inspections (G                                                    | raph)                                                                              |            | $\rightarrow$ |                  |         |          |                |          |                      |                   |                   |               |              |        | plug-in           |                          |                 |                    |           |
| <ul> <li>FY13 - YTD High</li> </ul>                               |                                                                                    |            | / `           |                  |         |          |                |          |                      |                   |                   |               |              |        |                   |                          |                 |                    |           |
| Inspections by<br>(Graph)                                         | category                                                                           | Clic       | -k tho        | "penc            | il" (o  | dit)     |                |          |                      |                   |                   |               |              |        |                   |                          |                 |                    |           |
| FY13 - YTD Hig                                                    |                                                                                    |            |               | •                | •       | •        |                |          |                      |                   |                   |               |              |        |                   |                          |                 |                    |           |
| <ul> <li>Inspections by</li> <li>FY13 - YTD Hid</li> </ul>        |                                                                                    | or '       | "eye"         | (view)           | icon    | to       |                |          |                      |                   |                   |               |              |        |                   |                          |                 |                    |           |
| Inspections by                                                    |                                                                                    | odi        | + or w        | iouu no          | rmit    |          |                |          |                      |                   |                   |               |              |        |                   |                          |                 |                    |           |
| (Graph)                                                           |                                                                                    | eui        |               | iew pe           |         |          |                |          |                      |                   |                   |               |              |        |                   |                          |                 |                    |           |
| <ul> <li>FY13 - YTD Hig<br/>Inspections by</li> </ul>             |                                                                                    | -          |               |                  |         | -        |                |          |                      |                   |                   |               |              |        |                   |                          |                 |                    |           |
| type                                                              | equipment                                                                          |            |               |                  |         |          |                |          |                      |                   |                   |               |              |        |                   |                          |                 |                    |           |
| <ul> <li>High Risk Equip</li> </ul>                               | pment                                                                              |            |               |                  |         |          |                |          |                      |                   |                   |               |              |        |                   |                          |                 |                    |           |
| My Surveys                                                        |                                                                                    |            |               |                  |         |          |                |          |                      |                   |                   |               |              |        |                   |                          |                 |                    |           |
| Make you                                                          | r upgrade                                                                          | e to th    | ne new        | QuickBa          | se a su | ccess!   |                |          |                      |                   |                   |               |              |        |                   |                          |                 |                    |           |
|                                                                   |                                                                                    |            |               |                  |         |          |                |          |                      |                   |                   |               |              |        |                   |                          |                 |                    |           |