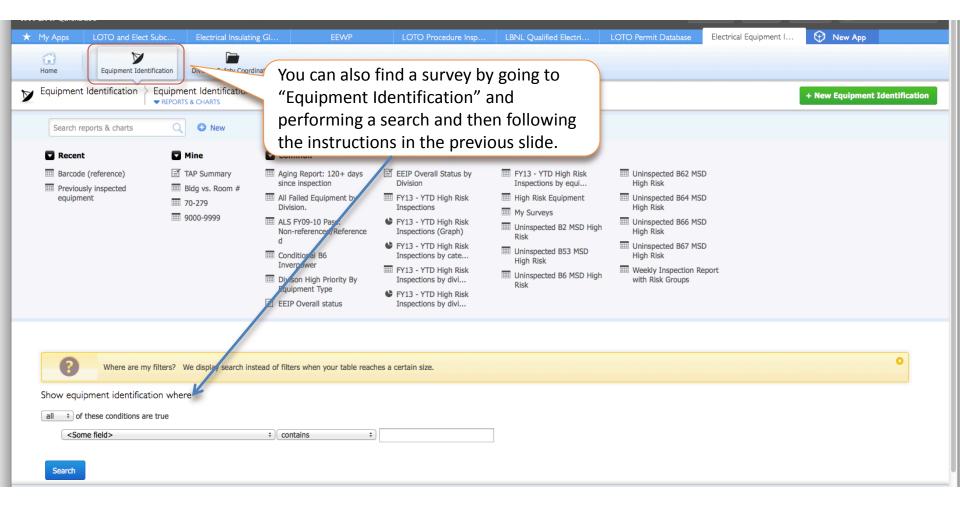

You can check on the status of your equipment by going to your "Home" dashboard and checking the status of your surveys.

Or, you can go the "Equipment Identification Home" and perform a search for a particular piece of equipment.